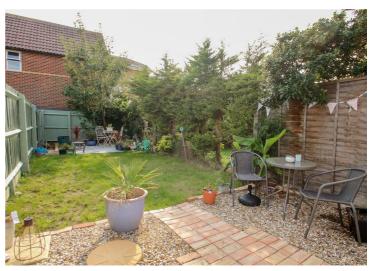

#### Rear Garden

Pleasant and well kept south facing rear garden commencing with shingled patio area leading to lawn with further concrete sun trap patio to rear. Mature shrubbery and gated side access to front.