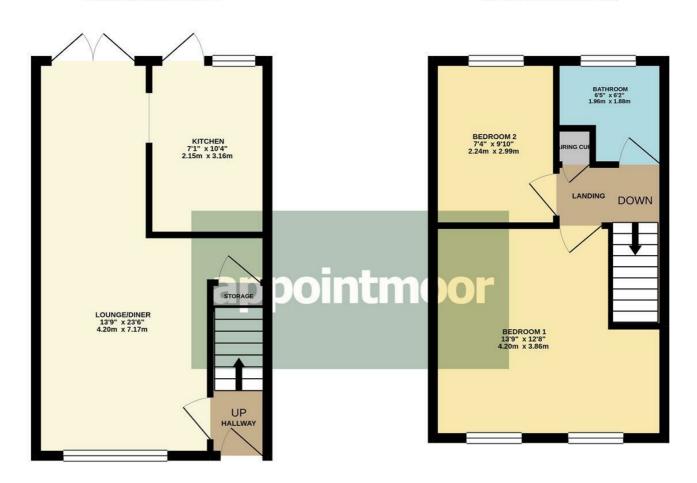

#### Lounge/Diner

Spacious lounge diner with window to front aspect and double doors leading out to the rear garden. Laminate floor, coving, two radiators, under stair storage cupboard and open doorway to kitchen.

#### Kitchen

Modern and bright fitted kitchen with window and door to rear garden. Range of wall and base units with rolled edge work surface, tiled splash backs and stainless steel sink and drainer. Integrated oven, hob and extractor and space for appliances. Wall mounted boiler.

#### First Floor

Stairs to first floor with fitted carpet, airing cupboard and doors to all rooms.

#### Bedroom 1

Bedroom to front aspect with two windows, wood effect floor, coving and radiator.

#### Bedroom 2

Bedroom to rear aspect with window, fitted carpet, coving and radiator.

#### **Bathroom**

Three piece white suite bathroom comprising of WC, vanity wash hand basin and bath with shower over. Obscure window to rear aspect, vinyl flooring, radiator and tiled splash backs.

#### **Tenure**

Freehold Council Tax Band - C

TOTAL FLOOR AREA: 633 sq.ft. (58.8 sq.m.) approx.

Whilst every attempt has been made to ensure the accuracy of the florgian contained here, measurement of doors, windows, rooms and any other items are approximate and no responsibility is taken for any error emission or mis-statement. This plan is for illustrative purposes only and should be used as such by any prospective purchaser. The services, systems and appliances shown have not been tested and no guarante as to their operability or efficiency can be given. Made with Metropix ©2020.