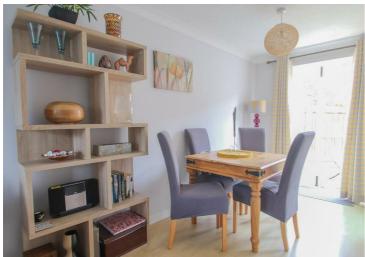

#### Lounge/Diner

Spacious lounge diner with window to front aspect and double doors leading out to the rear garden. Laminate floor, coving, two radiators, under stair storage cupboard and open doorway to kitchen.