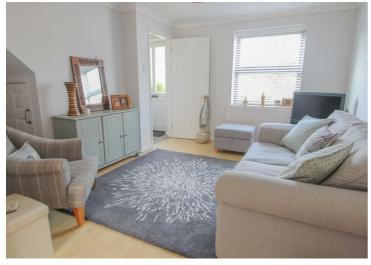

#### Lounge/Diner

Spacious lounge diner with window to front aspect and double doors leading out to the rear garden. Laminate floor, coving, two radiators, under stair storage cupboard and open doorway to kitchen.