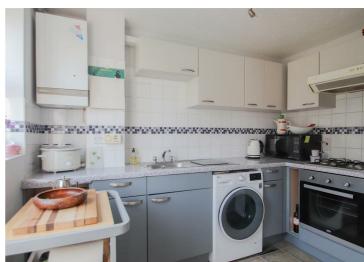

#### Kitchen

Modern and bright fitted kitchen with window and door to rear garden. Range of wall and base units with rolled edge work surface, tiled splash backs and stainless steel sink and drainer. Integrated oven, hob and extractor and space for appliances. Wall mounted boiler.