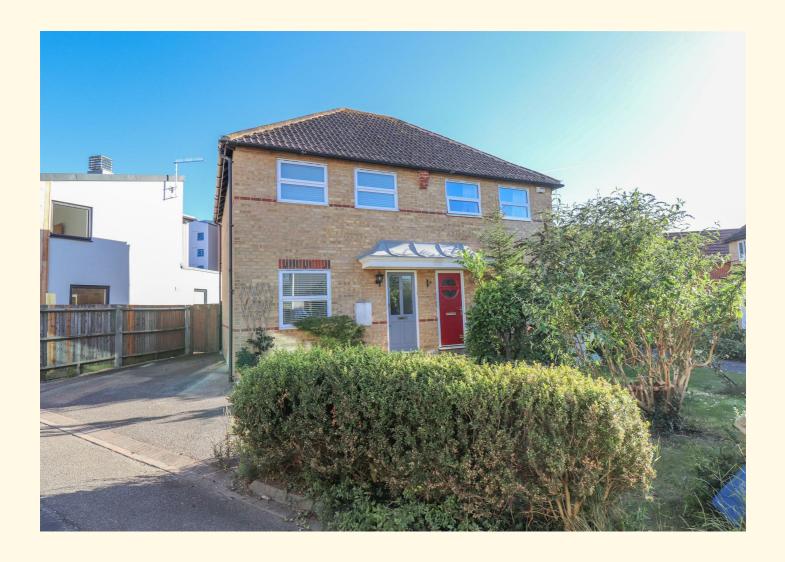

## **Grosvenor Mews, Chalkwell SSO 8EW**

Guide Price £350,000 - £360,000 Freehold

- Semi Detached House
- Secluded Cul-de-Sac
- Two Double Bedrooms
- Lounge & Dining Area
- Separate Fitted Kitchen
- South Facing Rear Garden
- Off Street Parking
- Modern Neutral Decor
- Moments from Chalkwell Seafront
- Short Walk to Rail Station

### **Description**

Guide Price - £350,000 - £360,000

Superb semi-detached house located in a secluded cul-desac just moments from Chalkwell seafront! This attractive property offers stylish living in a quiet, friendly location and is a short walk from the rail stations and local amenities including Chalkwell Park. Well-tended front garden with path to front door, spacious lounge diner with double doors

#### **Entrance**

Front garden laid to lawn with bedding areas and path to front door. Off street parking to side aspect and gated access to rear garden.