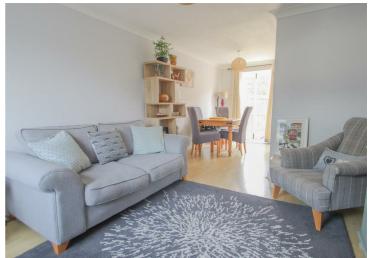

#### Lounge/Diner

Spacious lounge diner with window to front aspect and double doors leading out to the rear garden. Laminate floor, coving, two radiators, under stair storage cupboard and open doorway to kitchen.