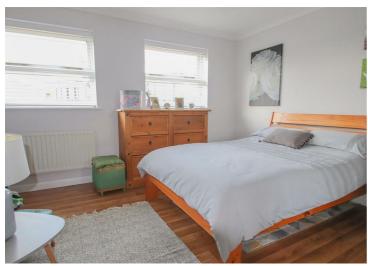

#### Bedroom 1

Bedroom to front aspect with two windows, wood effect floor, coving and radiator.