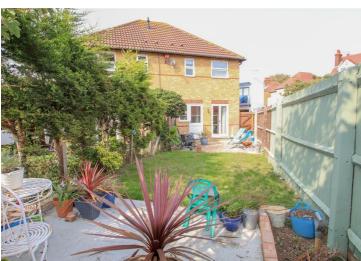

#### Rear Garden

Pleasant and well kept south facing rear garden commencing with shingled patio area leading to lawn with further concrete sun trap patio to rear. Mature shrubbery and gated side access to front.